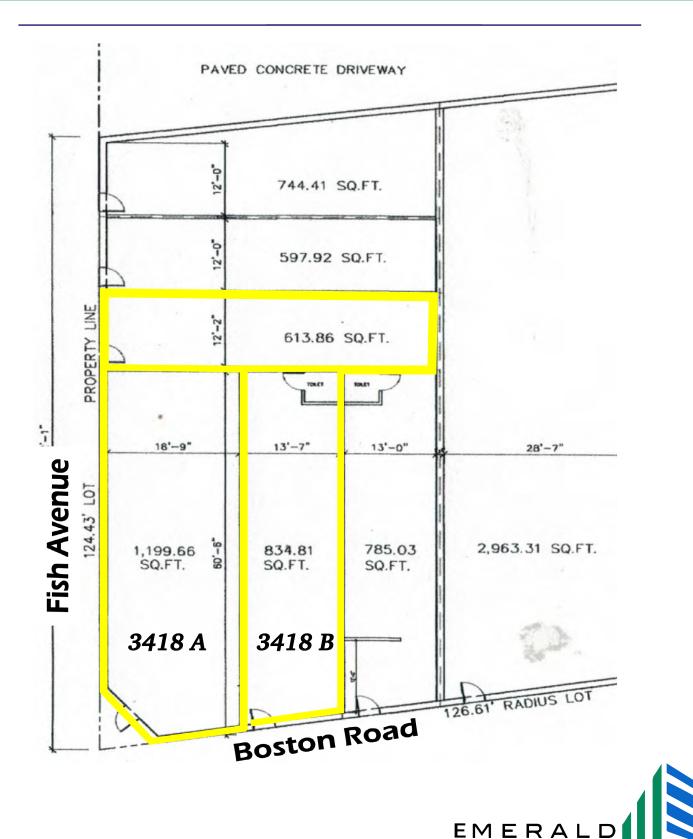

#### THREE THINGS TO KNOW

1) 3418A - 1200 Sf Corner 2) 3418B - 834 Sf plus 1/2 Basement 3) Fish Avenue - 613 SF

All 3 Spaces Can Be Combined