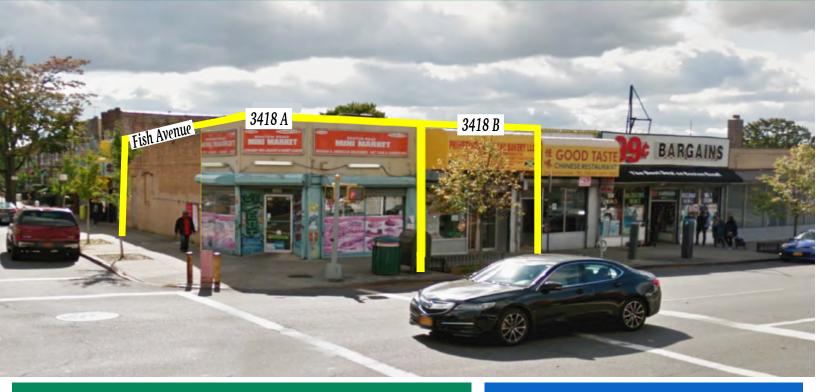

# **CORNER LOCATION AT TRAFFIC LIGHT** 2650 SF Available

## 3418 Boston Road

### Bronx, New York 10469

#### THREE THINGS TO KNOW

1) 3418A - 1200 Sf Corner 2) 3418B - 834 Sf plus 1/2 Basement 3) Fish Avenue - 613 SF

All 3 Spaces Can Be Combined