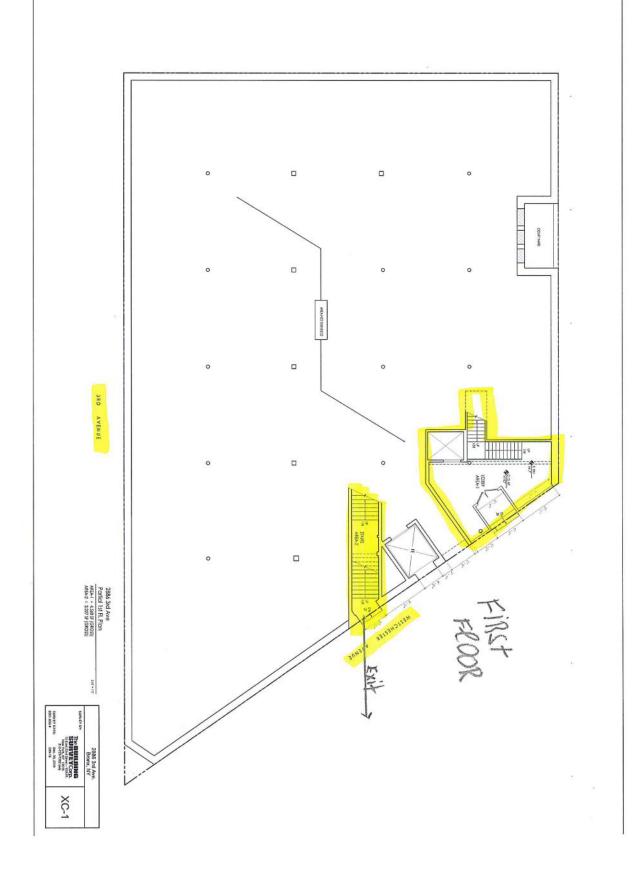

# 11,000 SF 2nd FLOOR SPACEIn The Hub (corner of Westchester Avenue and 150th Street)2886 3rd AvenueBronx, NY 10455

### THREE THINGS TO KNOW

- 1) Brand New ADA Elevator and Lobby
- 2) Additional Landlord work will be provided
- 3) Great Branding Opportunity

## 2886 3rd Avenue

Bronx, NY 10455

### 2886 3rd Avenue