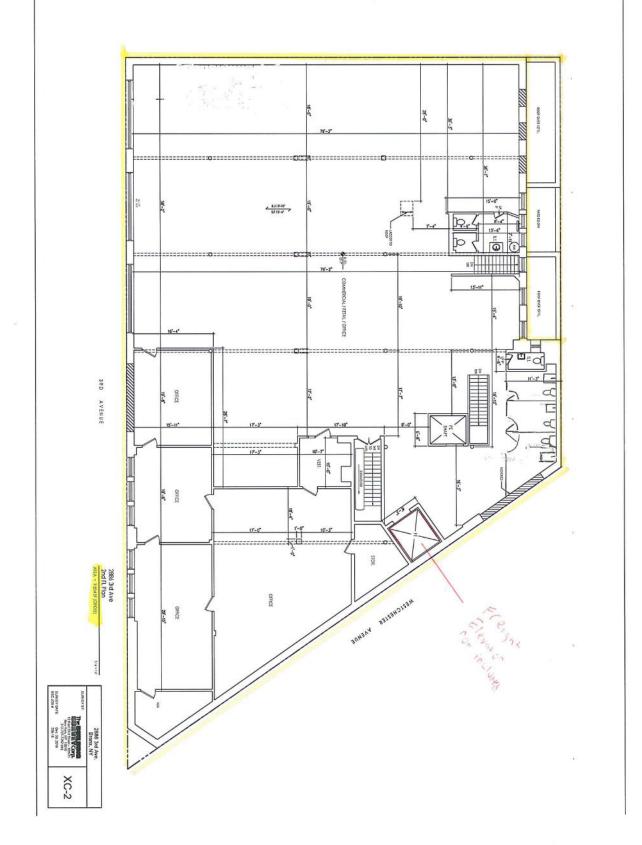

# 11,000 SF 2nd FLOOR SPACEIn The Hub (corner of Westchester Avenue and 150th Street)2886 3rd AvenueBronx, NY 10455

### THREE THINGS TO KNOW

- 1) Brand New ADA Elevator and Lobby
- 2) Additional Landlord work will be provided
- 3) Great Branding Opportunity

## 2886 3rd Avenue

Bronx, NY 10455

### 2886 3rd Avenue