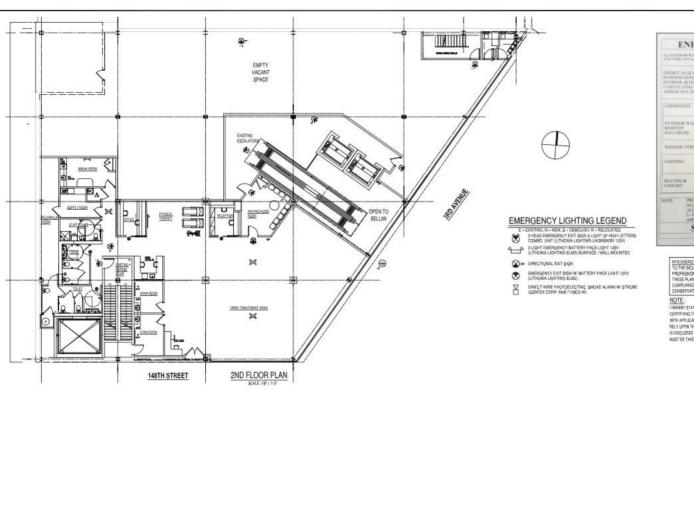

The control of the co

/ planners

architects / 8xc Humphoud Furnishe. West the

niego associates

ELIDEX REALTY 2823 THIRD AVENUE BRONX, N.Y.

AS-BUILT SECOND FLOOR PLAN

| HOUSE. | DATE:       | 07/01/2016 |
|--------|-------------|------------|
|        | JOB 4;      | 16-25      |
|        | DRAWN BY;   | KP.        |
|        | CHECKED BY: |            |
|        | DWG. No.    |            |
|        | A 200 01    |            |
| 28.4   | SWINE IS:   | PWGE No.   |