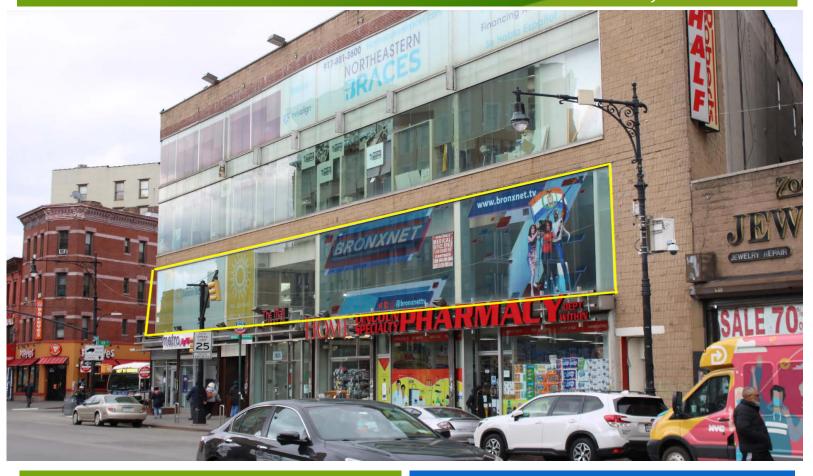

## 2000 - 12,000 SQUARE FEET 2ND FLOOR

2823 3rd Avenue (Corner of 148th Street)

Bronx, NY 10455

## THREE THINGS TO KNOW

- 1) Signature Building in the Hub
- 2) Escalator and Elevator Access
- 3) Immediate proximity to several bus stops and subway lines

Rick Stassa rick@emeraldcpny.com 646-960-6800 www.emeraldcpny.com

## **NEIGHBORING TENANTS**

NYS ENERGY CONSERVATION NOTE:
TO THE SEST OF MY MOVIMEDUE, SELLEF AND
PROFESSIONAL, JUDGINEST.
THESE PLANS AND SPECIFICATIONS ARE IN
COMPLIANCE WITH THE NEW YORK CITY EMERGY
CONSERVATION CODE OF 2019.