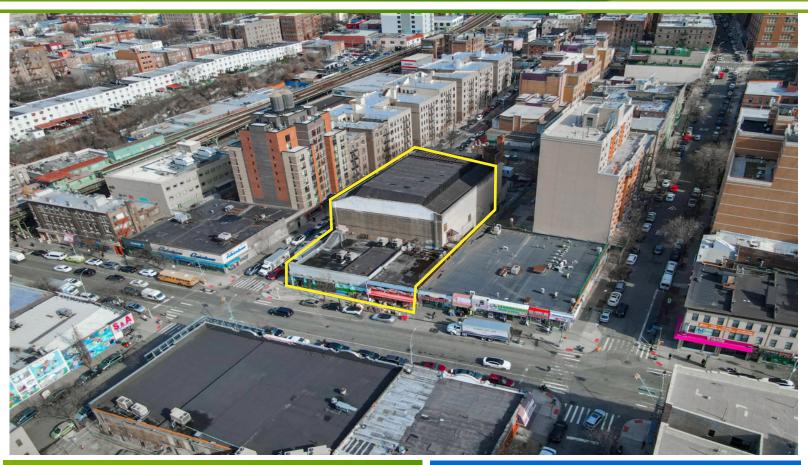

## 57 E Burnside Avenue (between Jerome Avenue and Grand Concourse)

## THREE THINGS TO KNOW

- 1) Approximately 150,000 Buildable Square Feet
- 2) Lot Size: 22,999 square feet
- 3) Lot Dimensions: 100.94' x 227.13'

Rick Stassa rick@emeraldcpny.com 646-960-6800 www.emeraldcpny.com Existing Tenants: Rite Aid and Grocer Can Be Delivered Vacant

Bronx, New York 10460

Zone: R8, C4-4D, J

All information furnished herein is from sources deemed reliable. No warranty or representation is made to the accuracy thereof and it is submitted subject to errors, omissions and/or changes without notice.