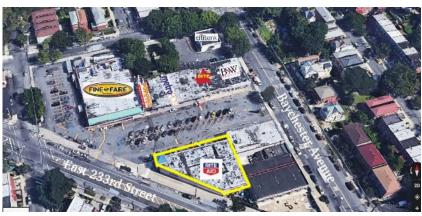

#### **Baychester Shopping Plaza**

## 1179 East 233rd Street

## Bronx, NY 10466

# **Co-Tenants Include**

Fine Fare Popeyes BSW Hair & Wig Wine and Liquor Chinese Restaurant Check Cashing Variety Store Dentist West Indian Bakery