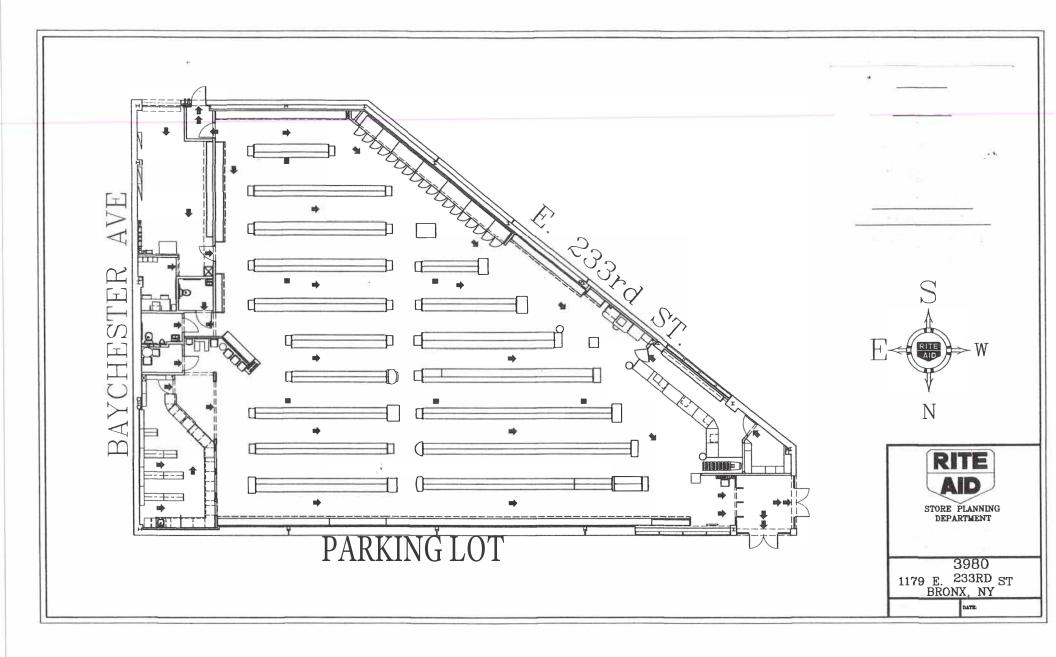

## 1179 East 233rd Street

## Bronx, NY 10466

## THREE THINGS TO KNOW

- 1) \$30,000 per month, NNN
- 2) 9500 SF Available
- 3) Pylon Sign Availability