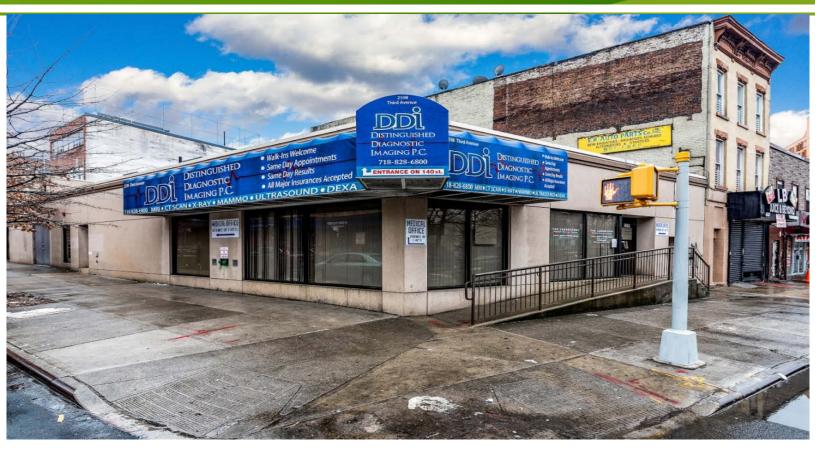

## FORMER RADIOLOGY FACILITY 1500 - 4500 SQUARE FEET

## 2598 3rd Avenue (corner of 140th Street)

### Bronx, NY 10454

# THREE THINGS TO KNOW

- 1) Space had MRI, CT-Scan, Digital X-ray, Digital Mammography, Ultrasound and Bone Density
- 2) 10 Private/patient rooms
- 3) Patient Reception Area

Rick Stassa rick@emeraldcpny.com 646-960-6800 www.emeraldcpny.com