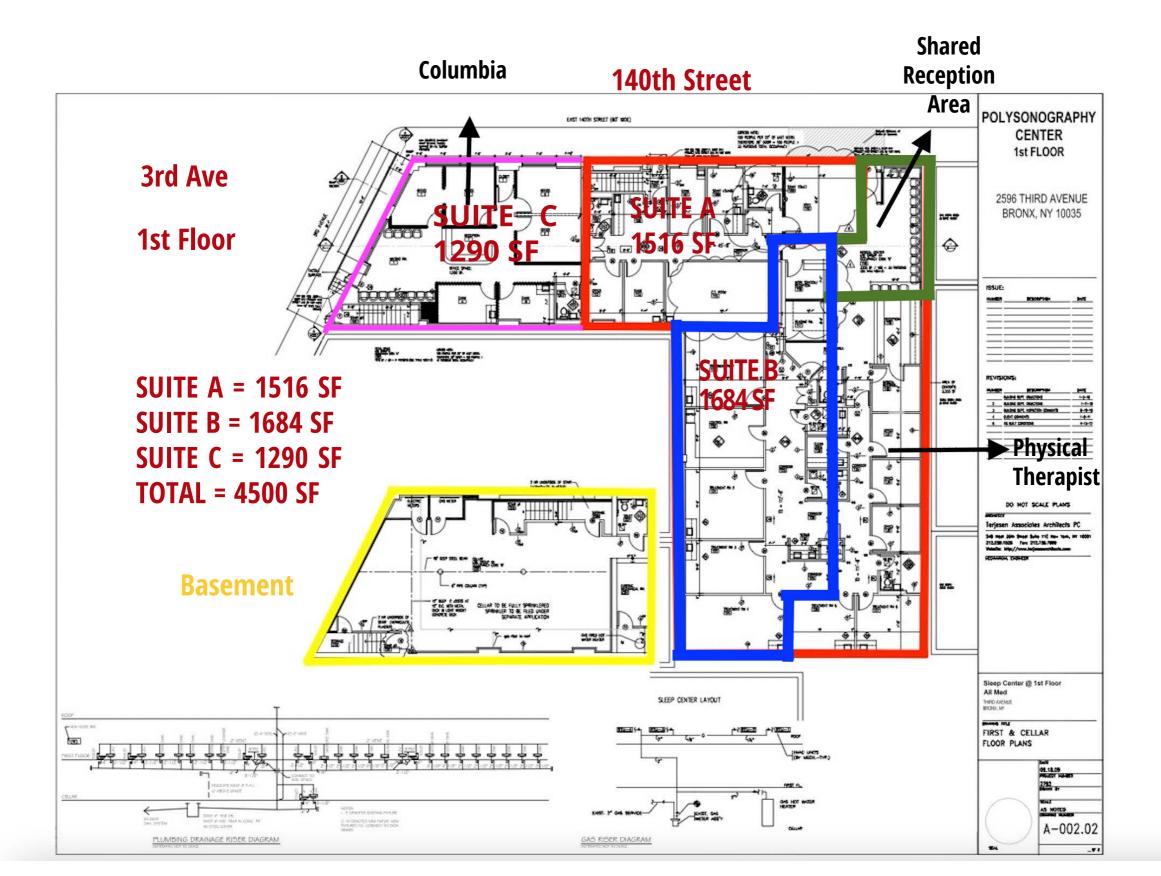

## FORMER RADIOLOGY FACILITY 1500 - 4500 SQUARE FEET

# THREE THINGS TO KNOW

- 1) Space had MRI, CT-Scan, Digital X-ray, Digital Mammography, Ultrasound and Bone Density
- 2) 10 Private/patient rooms
- 3) Patient Reception Area

Rick Stassa rick@emeraldcpny.com 646-960-6800 www.emeraldcpny.com