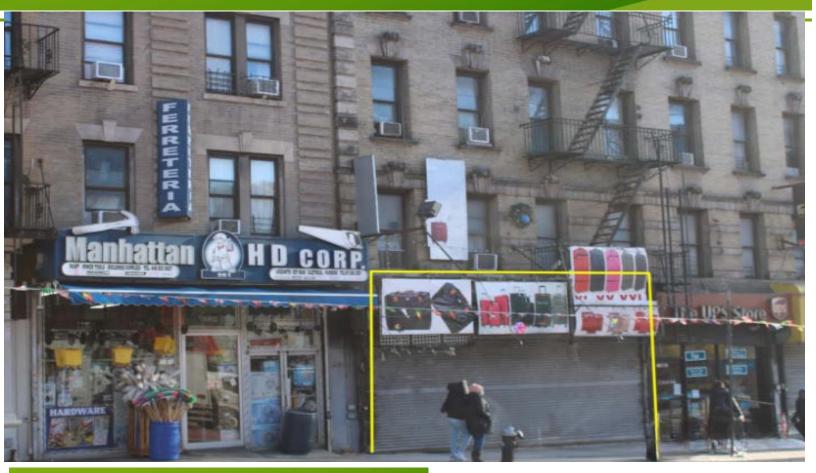

# 2000 Square Feet PRIME WASHINGTON HEIGHTS LOCATION

#### 559 w 181st Street

### New York, NY 10033

# THREE THINGS TO KNOW

- 1) \$15,000 per month
- 2) Location between St. Nicholas and Audubon Avenues
- 3) Over 24' of Frontage

Rick Stassa rick@emeraldcpny.com 646-960-6800 www.emeraldcpny.com