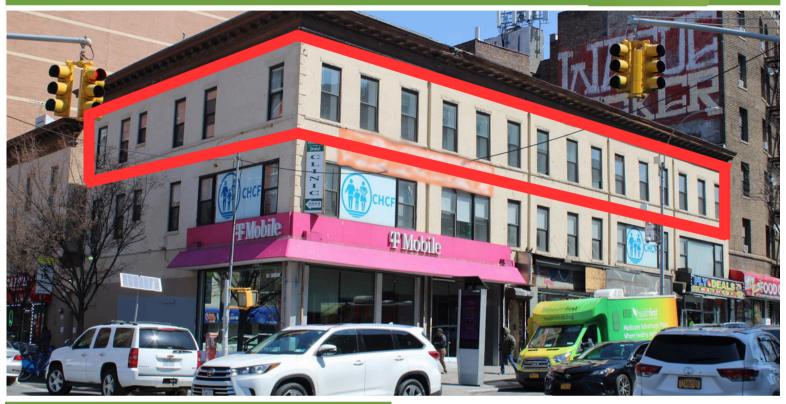

## ENTIRE 3RD FLOOR OF BUILDING AVAILABLE Great For Non-Profit / Community Facility / Medical 109 E Burnside Ave, Bronx, NY 10453

## THINGS TO KNOW:

- 🕂 1,000 6,000 Sq Ft Available
- () ADA Compliant Elevator In Building
- 🍣 12' Ceiling
- 🜐 102' Wrap-around Frontage
- Close to the 4, B, and D Subway Lines