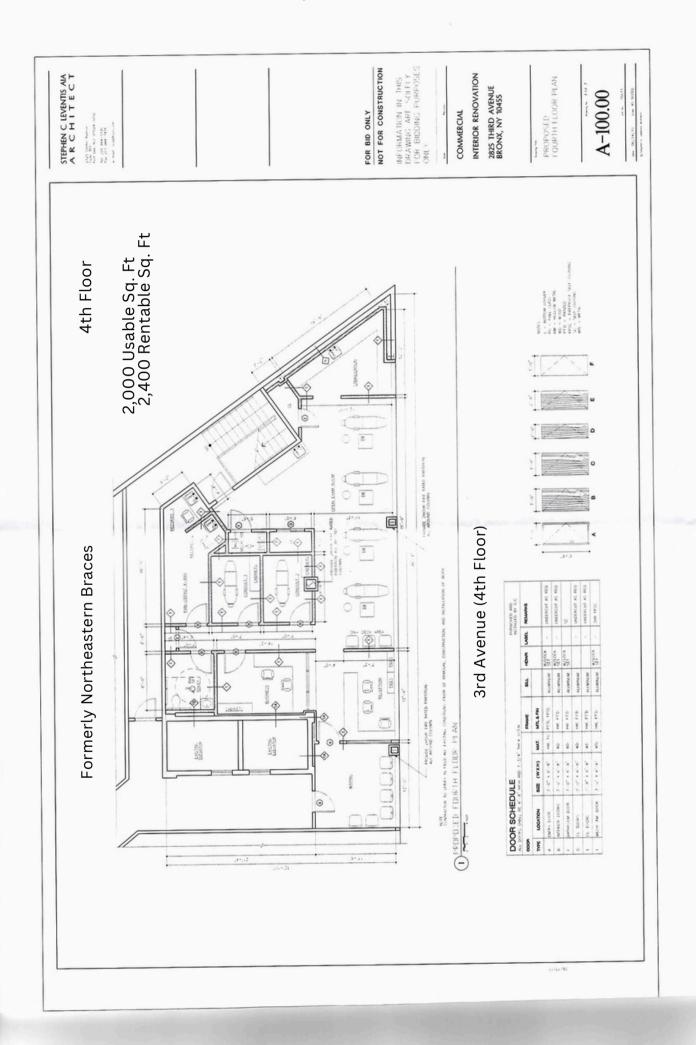

# 2,400-6,000 Square Feet Corner of 3rd Ave & 148th St

2825 3rd Avenue, Bronx, NY, 10455

### **Recent Lease Signings Include:**

- Interboro Heart & Vascular 6,000 Sq. Ft
- Dermatology Group 12,000 Sq. Ft.