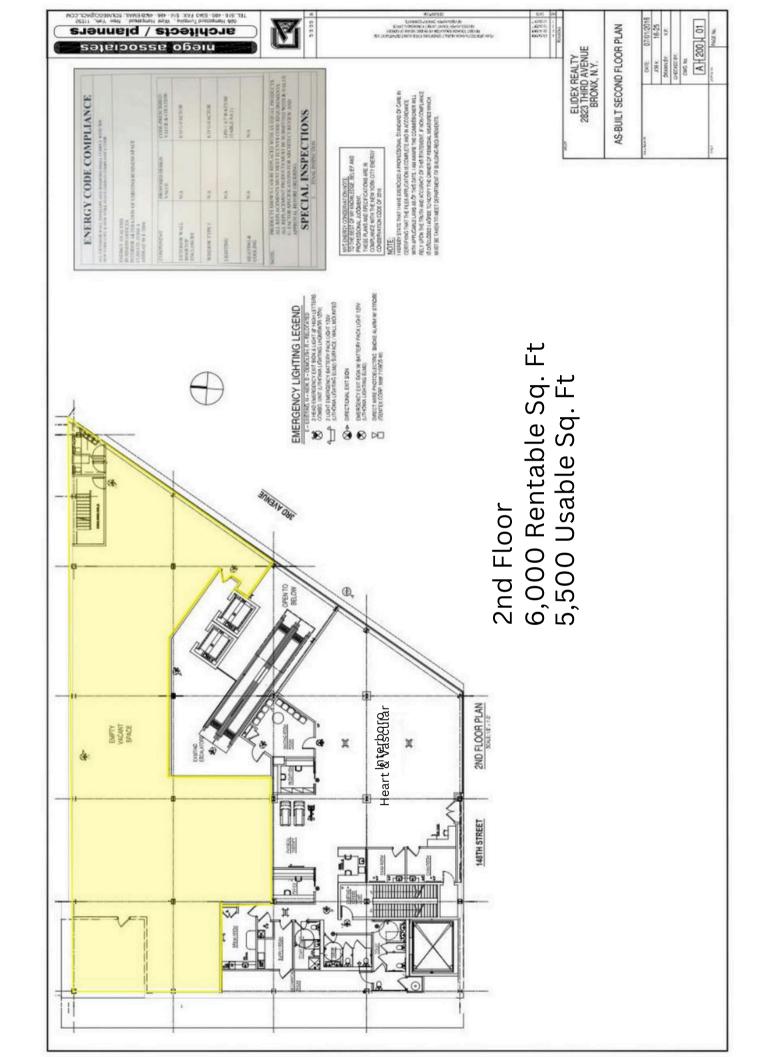

# 2,400-6,000 Square Feet Corner of 3rd Ave & 148th St

2825 3rd Avenue, Bronx, NY, 10455

### **Recent Lease Signings Include:**

- Interboro Heart & Vascular 6,000 Sq. Ft
- Dermatology Group 12,000 Sq. Ft.