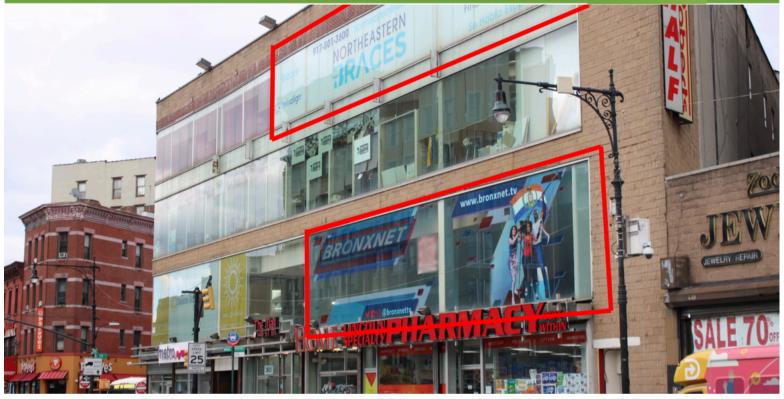

# 2,400-6,000 Square Feet Corner of 3rd Ave & 148th St

2825 3rd Avenue, Bronx, NY, 10455

# **NEIGHBORS INCLUDE:**