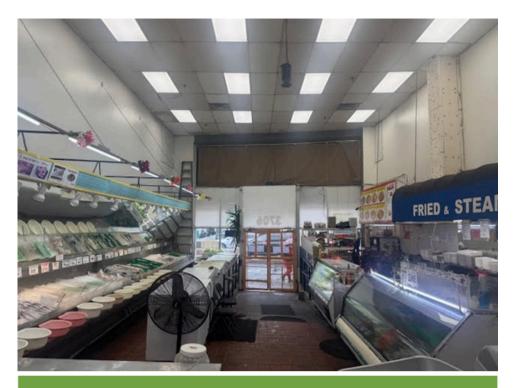

### **BUILDING INFORMATION**

- 22' Ceilings
- ADA Bathroom
- 1 Walk-In Box
- 3 Ice Machines