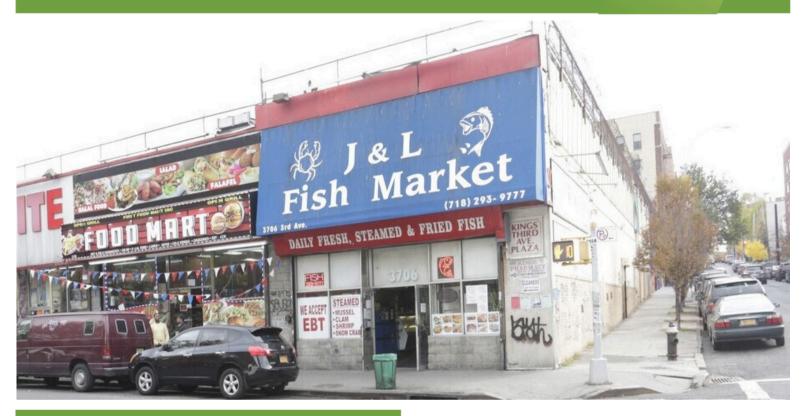

# **Corner Location At Signalized Intersection**

3706 3<sup>rd</sup> Avenue, Bronx, NY, 10456

## **NEIGHBORS INCLUDE:**

- C-Town
- Dry Cleaner
- Dollar Rite
- Urgent Care
- Tax Zone
- Chinese Restaurant
- Barber Shop
- Total by Verizon

1,625 Square Feet at \$8,000 Per Month

**CONTACT: Rick Stassa** 