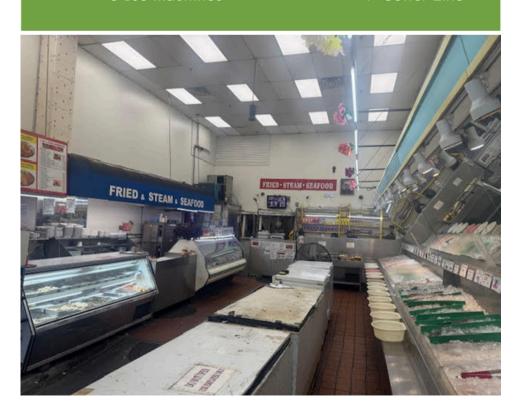

### **BUILDING INFORMATION**

- 22' Ceilings
- ADA Bathroom
- 1 Walk-In Box
- 3 Ice Machines