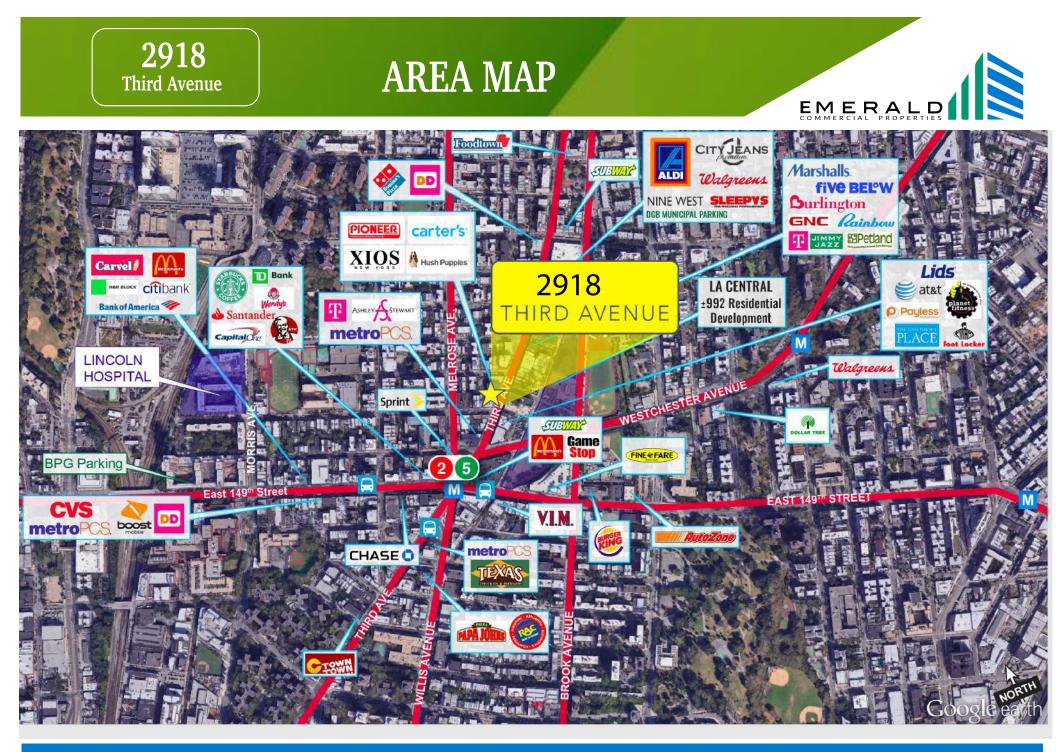

### 20,000 SF Available With Full Floor Control & Private Elevator Divisible Into 5,000 SF Units



# 2918 Third Avenue Bronx, NY 10455

(at 151st Street)

## 200,000 Daily Pedestrians

#### Over 6,750,000 Passengers Annually

NEARBY TRANSPORTATION

2 5 trains

Buses: Bx2, Bx4, Bx15, Bx19, Bx21, Bx41 Melrose Metro-North Train Station



All information furnished herein is from sources deemed reliable. No warranty or representation is made to the accuracy thereof and it is submitted subject to errors, omissions and/or changes without notice.





# THREE THINGS TO KNOW

- 1) Turn Key Condition
- 2) 2 ADA Bathrooms on Each Floor
- 3) ADA Elevator

### **NEIGHBORING TENANTS**



### Rick Stassa

rick@emeraldcpny.com 646-960-6800 www.emeraldcpny.com



**Rick Stassa** 

rick@emeraldcpny.com

646-960-6800

www.emeraldcpny.com



#### FLOOR PLAN OF EACH FLOOR (2nd, 3rd, 4th, and 5th Floors)





**Rick Stassa** 

rick@emeraldcpny.com

com 646-960-6800

www.emeraldcpny.com